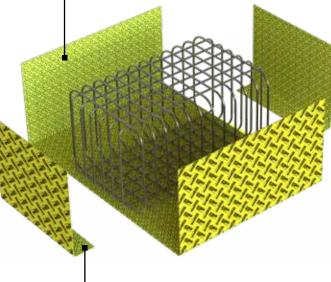

# **Strength Redefined:**

Crafted with 9-gauge main wires at 6 inch centers and 3 inch cross wires, EcoBase™ is engineered for unparalleled durability. Its cold-drawn mild steel mesh, meeting U.S. Standards, is electronically welded at every intersection for maximum strength.

### **Built to Last Outdoors:**

Encapsulated steel mesh within two layers of film. Designed with UV-stabilized film, EcoBase stands resilient against outdoor storage, resisting degradation and ensuring lasting quality.

# **Panel Sizes**

- Panel lengths up to 7.5 feet long for economical shipping
- Available in varying widths:
   12 to 81 inch increments of 3 inch
- Custom sizes upon requests

EcoBase panels are intentionally bent to prevent floating issues that may occur during foundation pouring.

# Our steel meets the requirements of ASTM 1064-22 and fulfills the standards needed for "Green Building" applications, LEED® Certified projects

- Steel mesh welded at every intersection encapsulated within two layers of puncture resistant, UV-stabilized light weight films
- 9 gauge x 9 gauge wire-minimum weld with strength is in excess of 1400 psi
- Permanent stay-in-place framework system made in the USA with 100% domestically manufactured components
- EcoBase Concrete Forms is an eco-friendly product, is 100% recyclable, and has zero impact on ground water
- 98.2% recycled cold-drawn mild steel mesh
- Non-permeable foundation vapor barrier