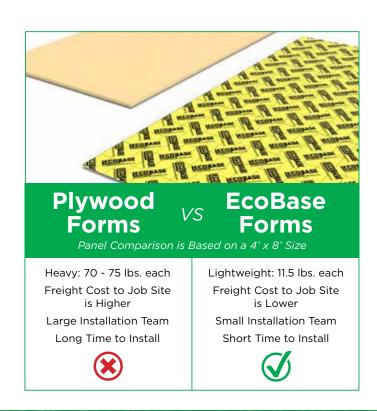

# **Panel Sizes**

- Panel lengths up to 7.5 feet long for economical shipping
- Available in varying widths:
   12 to 81 inch increments of 3 inch
- Custom sizes upon requests

EcoBase panels are intentionally bent to prevent floating issues that may occur during foundation pouring.