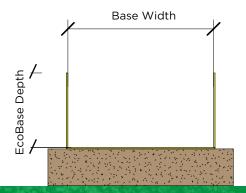

# **Panel Sizes**

- Panel lengths up to 7.5 feet long for economical shipping
- Available in varying widths:
   12 to 81 inch increments of 3 inch
- Custom sizes upon requests

EcoBase panels are intentionally bent to prevent floating issues that may occur during foundation pouring.