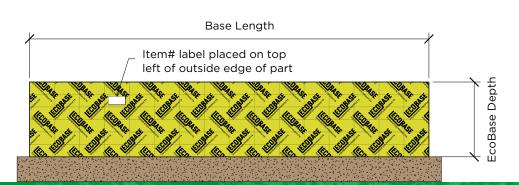

# **Panel Sizes**

- Panel lengths up to 7.5 feet long for economical shipping
- Available in varying widths:
   12 to 81 inch increments of 3 inch
- Custom sizes upon requests

EcoBase panels are intentionally bent to prevent floating issues that may occur during foundation pouring.