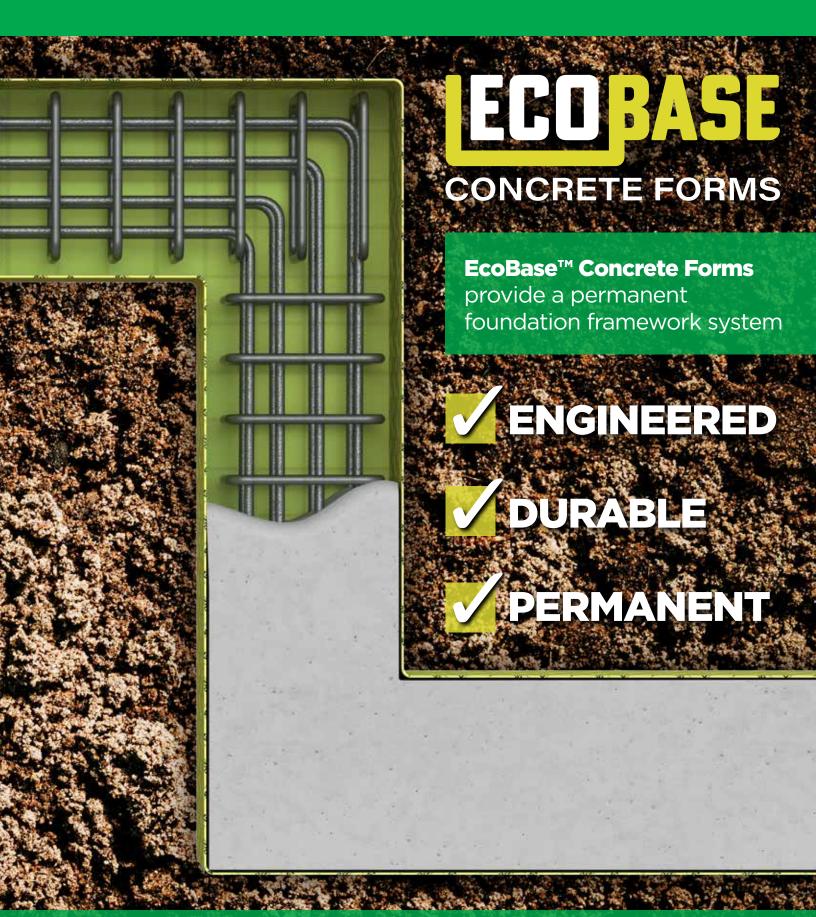

# ECOBASE

# **CONCRETE FORMS**

# A Groundbreaking, Sustainable Solution: Where Innovation Meets Ease

# **Strength Redefined:**

Crafted with 9-gauge main wires at 6 inch centers and 3 inch cross wires, EcoBase™ is engineered for unparalleled durability. Its cold-drawn mild steel mesh, meeting U.S. Standards, is electronically welded at every intersection for maximum strength.

### **Built to Last Outdoors:**

Encapsulated steel mesh within two layers of film. Designed with UV-stabilized film, EcoBase stands resilient against outdoor storage, resisting degradation and ensuring lasting quality.

# **Panel Sizes**

- Panel lengths up to 7.5 feet long for economical shipping
- Available in varying widths:
   12 to 81 inch increments of 3 inch
- Custom sizes upon requests

EcoBase panels are intentionally bent to prevent floating issues that may occur during foundation pouring.

# Our steel meets the requirements of ASTM 1064-22 and fulfills the standards needed for "Green Building" applications, LEED® Certified projects

- Steel mesh welded at every intersection encapsulated within two layers of puncture resistant, UV-stabilized light weight films
- 9 gauge x 9 gauge wire-minimum weld with strength is in excess of 1400 psi
- Permanent stay-in-place framework system made in the USA with 100% domestically manufactured components
- EcoBase Concrete Forms is an eco-friendly product, is 100% recyclable, and has zero impact on ground water
- 98.2% recycled cold-drawn mild steel mesh
- Non-permeable foundation vapor barrier